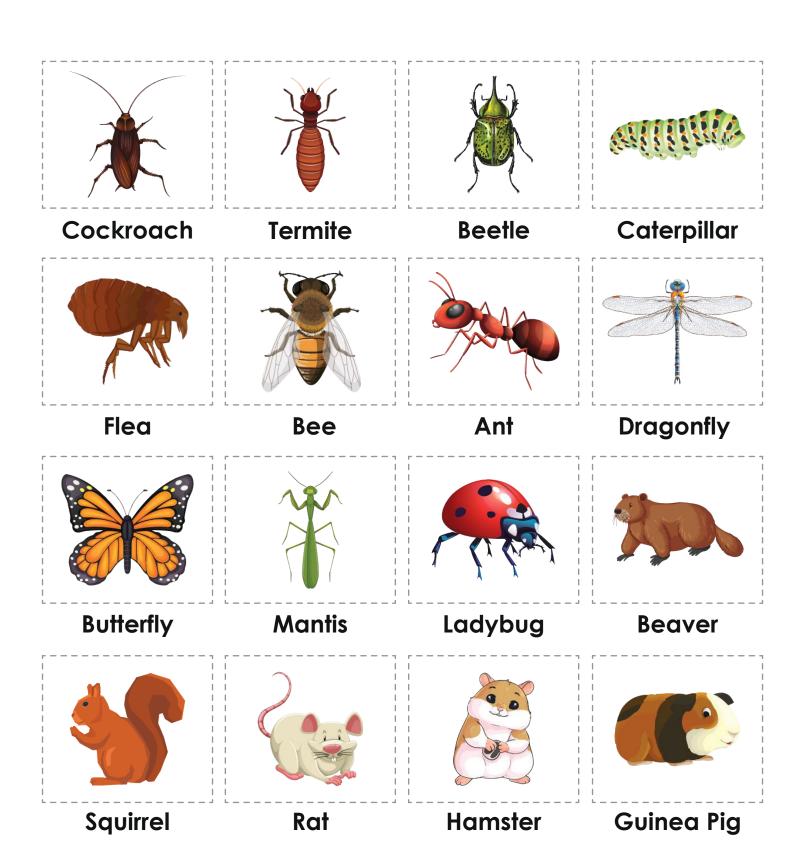

## **Insects and rodents**

Vocabulary Cards

Cut out and paste the pictures on the next page.

## **Insects and rodents**

| Paste the pictures above the words.  Cockroach Termite Beetle Caterpillar  Flea Bee Ant Dragonfly  Butterfly Mantis Ladybug Beaver | Squirrel           | Rat            | Hamster | Guinea Pig  |
|------------------------------------------------------------------------------------------------------------------------------------|--------------------|----------------|---------|-------------|
| Paste the pictures above the words.  Cockroach Termite Beetle Caterpillar  Flea Bee Ant Dragonfly                                  |                    |                |         | 1           |
| Paste the pictures above the words.  Cockroach Termite Beetle Caterpillar                                                          | Butterfly          | Mantis         | Ladybug | Beaver      |
| Paste the pictures above the words.  Cockroach Termite Beetle Caterpillar                                                          |                    |                |         |             |
| Paste the pictures above the words.  Cockroach Termite Beetle Caterpillar                                                          | Flea               | Bee            | Ant     | Dragonfly   |
| Paste the pictures above the words.                                                                                                |                    |                |         |             |
|                                                                                                                                    | Cockroach          | Termite        | Beetle  | Caterpillar |
|                                                                                                                                    |                    |                |         |             |
| Vocabulary Cards                                                                                                                   | Paste the pictures | above the word | ls.     |             |
|                                                                                                                                    | Vocabulary Cards   |                |         |             |

## **Insects and rodents**

Vocabulary Cards