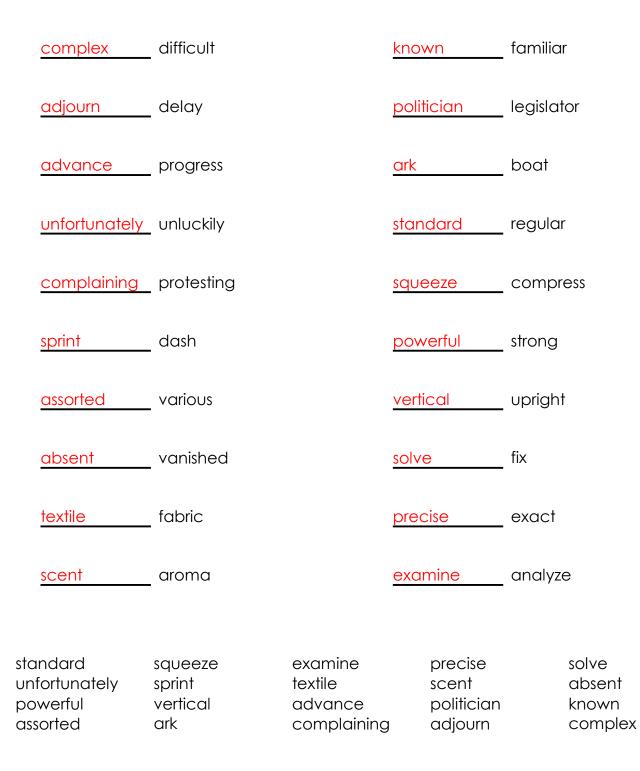

## **Synonyms**

Grade 5 Vocabulary Worksheet

Write the word that best matches the clue.

|                                                   | difficult                            |                                              |                                           | familiar                            |
|---------------------------------------------------|--------------------------------------|----------------------------------------------|-------------------------------------------|-------------------------------------|
|                                                   | delay                                |                                              |                                           | legislator                          |
|                                                   | progress                             |                                              |                                           | boat                                |
|                                                   | _ unluckily                          |                                              |                                           | regular                             |
|                                                   | _ protesting                         |                                              |                                           | compress                            |
|                                                   | dash                                 |                                              |                                           | strong                              |
|                                                   | various                              |                                              |                                           | upright                             |
|                                                   | vanished                             |                                              |                                           | fix                                 |
|                                                   | fabric                               |                                              |                                           | exact                               |
|                                                   | aroma                                |                                              |                                           | analyze                             |
| standard<br>unfortunately<br>powerful<br>assorted | squeeze<br>sprint<br>vertical<br>ark | examine<br>textile<br>advance<br>complaining | precise<br>scent<br>politician<br>adjourn | solve<br>absent<br>known<br>complex |