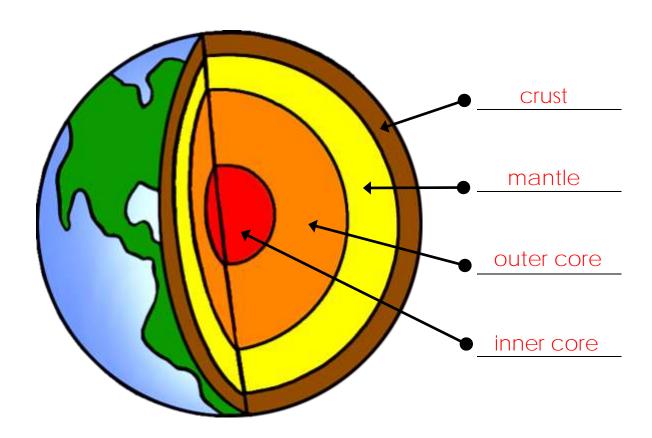

## **Answers**

Label the layers in the structure of the Earth.

mantle inner core crust outer core