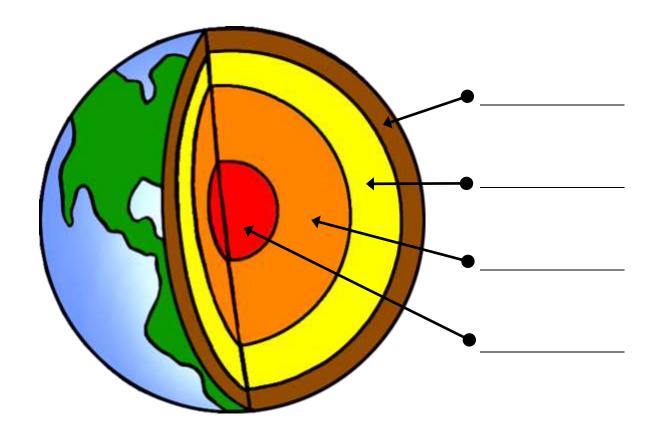

## **Layers of the Earth**

Grade 3 Science Worksheet

Label the layers in the structure of the Earth.

mantle inner core crust outer core