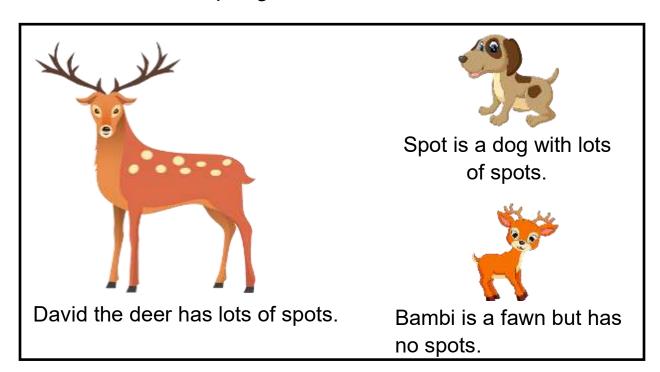

## Circle David's offspring.

List some traits of Bambi that are the same as Bambi's dad. List some traits of Bambi that are different from Bambi's dad.

| Similar traits | Different traits |
|----------------|------------------|
|                |                  |
|                |                  |
|                |                  |
|                |                  |
|                |                  |