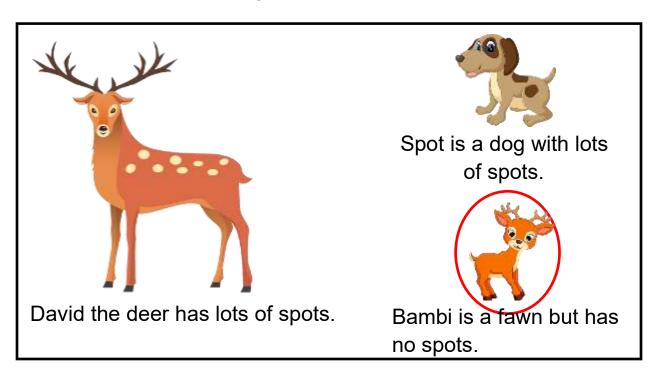

## **Answers**

Circle David's offspring.

List some traits of Bambi that are the same as Bambi's dad. List some traits of Bambi that are different from Bambi's dad.

| Similar traits | Different traits |
|----------------|------------------|
|                |                  |
| color          | size             |
| hoof           | gender           |
| tail           | spots            |
| fur            | weight           |
|                |                  |