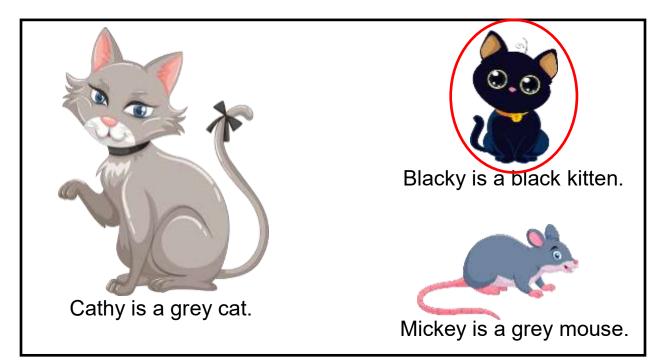

## <u>Answers</u>

Circle Cathy's offspring.

List some traits of Blacky that are the same as Blacky's mom. List some traits of Blacky that are different from Blacky's mom.

| Similar traits | Different traits |
|----------------|------------------|
|                |                  |
| fur            | color            |
| pointy ears    | size             |
| tail           | eye color        |
| claws          | gender           |
|                |                  |