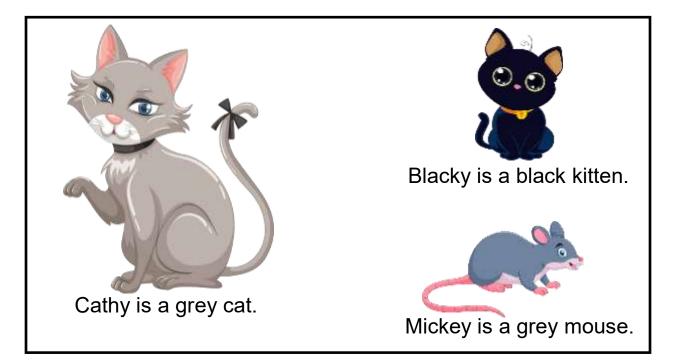

## Circle Cathy's offspring.

List some traits of Blacky that are the same as Blacky's mom. List some traits of Blacky that are different from Blacky's mom.

| Similar traits | Different traits |
|----------------|------------------|
|                |                  |
|                |                  |
|                |                  |
|                |                  |
|                |                  |