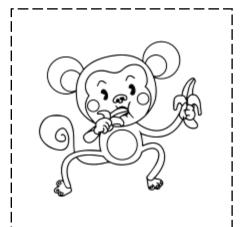

## **Understanding sentences**

**Grade 1 Sentences Worksheet** 

Read each sentence.

Cut and paste the pictures below the matching sentences.

| The monkey likes to eat bananas. | We see the<br>monkeys play. | The monkey climbs the tree. |
|----------------------------------|-----------------------------|-----------------------------|
|                                  |                             |                             |

## **Answers**

| The monkey likes to eat bananas. | We see the<br>monkeys play. | The monkey climbs the tree. |
|----------------------------------|-----------------------------|-----------------------------|
|                                  |                             |                             |