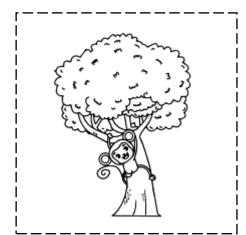

## **Understanding sentences**

**Grade 1 Sentences Worksheet** 

Read each sentence.

Cut and paste the pictures below the matching sentences.

| The monkey likes to eat bananas. | We see the<br>monkeys play. | The monkey climbs the tree. |
|----------------------------------|-----------------------------|-----------------------------|
|                                  |                             |                             |

## **Answers**

| The monkey likes to eat bananas. | We see the<br>monkeys play. | The monkey climbs the tree. |
|----------------------------------|-----------------------------|-----------------------------|
|                                  |                             |                             |