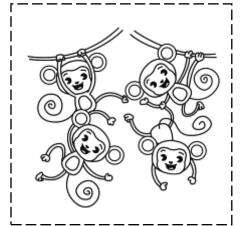

## **Understanding sentences**

**Grade 1 Sentences Worksheet** 

Read each sentence.

Cut and paste the pictures below the matching sentences.

| The monkey likes to eat bananas. | We see the<br>monkeys play. | The monkey climbs the tree. |
|----------------------------------|-----------------------------|-----------------------------|
|                                  |                             |                             |

## **Answers**

| The monkey likes to eat bananas. | We see the<br>monkeys play. | The monkey climbs the tree. |
|----------------------------------|-----------------------------|-----------------------------|
|                                  |                             |                             |