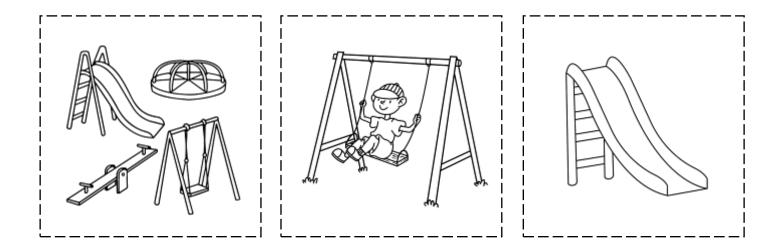

## **Understanding sentences**

Grade 1 Sentences Worksheet

Read each sentence.

Cut and paste the pictures below the matching sentences.

| We went to the playground. | The slide is so much<br>fun! | We take turns on the swings. |
|----------------------------|------------------------------|------------------------------|
|                            |                              |                              |
|                            |                              |                              |

## Answers

| We went to the playground. | The slide is so much<br>fun! | We take turns on the swings. |
|----------------------------|------------------------------|------------------------------|
|                            |                              |                              |