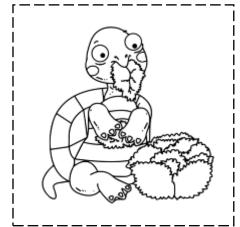

## **Understanding sentences**

**Grade 1 Sentences Worksheet** 

Read each sentence.

Cut and paste the pictures below the matching sentences.

| The dog chased the ball. | The parrot sat in its cage. | The turtle ate the lettuce. |
|--------------------------|-----------------------------|-----------------------------|
|                          |                             |                             |
|                          |                             |                             |

## **Answers**

| The dog chased the ball. | The parrot sat in its cage. | The turtle ate the lettuce. |
|--------------------------|-----------------------------|-----------------------------|
|                          |                             |                             |