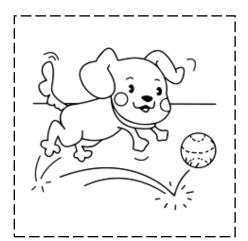

## **Understanding sentences**

**Grade 1 Sentences Worksheet** 

Read each sentence.

Cut and paste the pictures below the matching sentences.

| The dog chased the ball. | The parrot sat in its cage. | The turtle ate the lettuce. |
|--------------------------|-----------------------------|-----------------------------|
|                          |                             |                             |
|                          |                             |                             |

## **Answers**

| The dog chased the ball. | The parrot sat in its cage. | The turtle ate the lettuce. |
|--------------------------|-----------------------------|-----------------------------|
|                          |                             |                             |