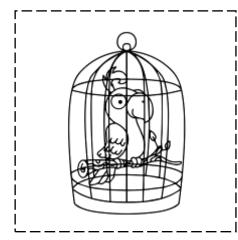

## **Understanding sentences**

**Grade 1 Sentences Worksheet** 

Read each sentence.

Cut and paste the pictures below the matching sentences.

| The dog chased the ball. | The parrot sat in its cage. | The turtle ate the lettuce. |
|--------------------------|-----------------------------|-----------------------------|
|                          |                             |                             |
|                          |                             |                             |

## **Answers**

| The dog chased the ball. | The parrot sat in its cage. | The turtle ate the lettuce. |
|--------------------------|-----------------------------|-----------------------------|
|                          |                             |                             |