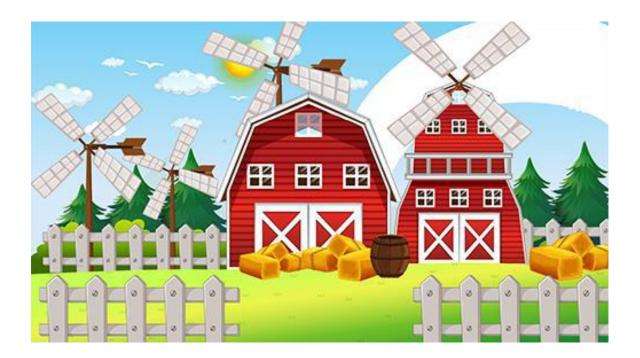

Doodle and Don jumped from the clock. They ran to the barn.

It was safer in the barn. Doodle and Don climbed into the hay. They fell asleep.