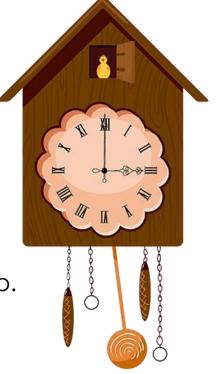

Doodle saw a tall, skinny clock in the hallway. It looked like a nice place to sleep. It would hide them.

"Come on, Don," Doodle said.

The two elves slipped into the clock. They climbed as high as they could.

"This will be a good place to sleep," Doodle said. The two elves fell asleep.

Suddenly, a large bird moved past them and sung, "Cuckoo! Cuckoo!" A giant arm swung back and forth. A loud *bong* filled the house.

- 4. What kind of clock do they sleep in?
  - a. An alarm clock.
  - b. A digital clock.
  - c. A cuckoo clock.
  - d. All of the above.
- 5. Why do Doodle and Don run from the house and out into the barn?

## Answers:

- Who are Doodle and Don?
  a. Doodle and Don are elves.
- Why do Doodle and Don want to go inside?
  b. They are cold outside.
- Where do Doodle and Don plan to sleep?
  d. They plan to sleep in a clock.
- 4. What kind of clock do they sleep in?c. A cuckoo clock.
- Why do Doodle and Don run from the house and out into the barn?
   <u>Doodle and Don run from the house because</u> <u>cuckoo clock scared them.</u>