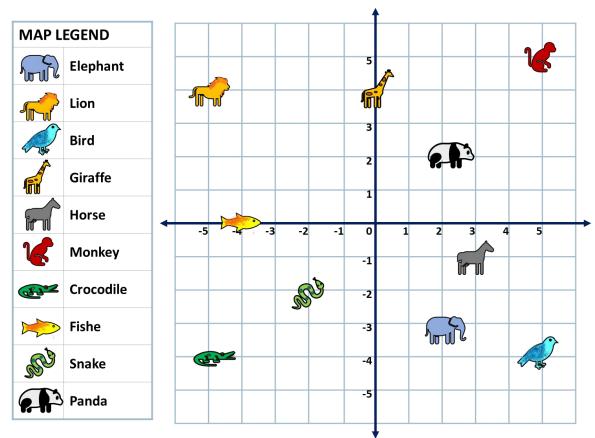

# Maps with coordinate grids

### Grade 4 Geometry Worksheet

Study the coordinate grid and answer the questions.

#### **QUESTIONS:**

| 1. | Which coordinate point is the bird located at?    |
|----|---------------------------------------------------|
| 2. | What animal can be found at the point (-5,4)?     |
| 3. | What animal can be found at the point (-5,-4)?    |
| 4. | Which coordinate point is the giraffe located at? |
| 5. | What animal can be found at the point (2,2)?      |
| 6. | Which coordinate point is the snake located at?   |
| 7. | Which coordinate point is the horse located at?   |
| 8. | Which coordinate point is the monkey located at?  |
| 9. | What animal can be found at the point (2,-3)?     |
| 10 | .What animal is on x-axis?                        |