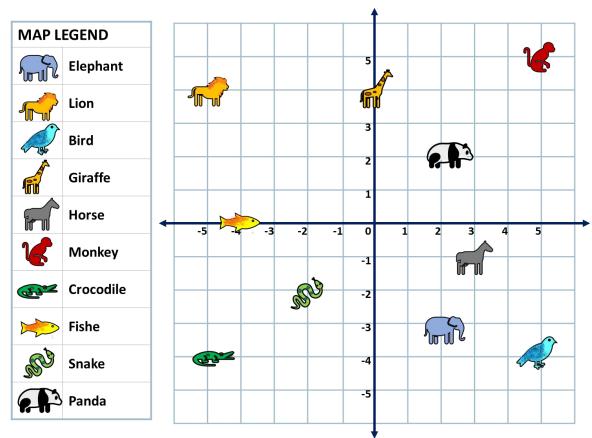

## Maps with coordinate grids

### Grade 4 Geometry Worksheet

Study the coordinate grid and answer the questions.

#### **QUESTIONS:**

| 1. Which coordinate point is the bird located at?    | <u>(5,-4)</u>  |
|------------------------------------------------------|----------------|
| 2. What animal can be found at the point (-5,4)?     | <u>Lion</u>    |
| 3. What animal can be found at the point (-5,-4)?    | Crocodile      |
| 4. Which coordinate point is the giraffe located at? | <u>(0,4)</u>   |
| 5. What animal can be found at the point (2,2)?      | <u>Panda</u>   |
| 6. Which coordinate point is the snake located at?   | <u>(-2,-2)</u> |
| 7 Which coordinate point is the horse located at?    | (3 -1)         |

| 1. | Which coordinate point is the horse located at?    |  |
|----|----------------------------------------------------|--|
| 0  | Which according to point in the mankey legated at? |  |

| 8. | Which coordinate point is the monkey located at? | <u>(5,5)</u>    |
|----|--------------------------------------------------|-----------------|
| 9. | What animal can be found at the point (2,-3)?    | <u>Elephant</u> |

| 9. | What animal can | be found at | the point (2,-3)? |
|----|-----------------|-------------|-------------------|
|    |                 |             |                   |

10. What animal is on x-axis?