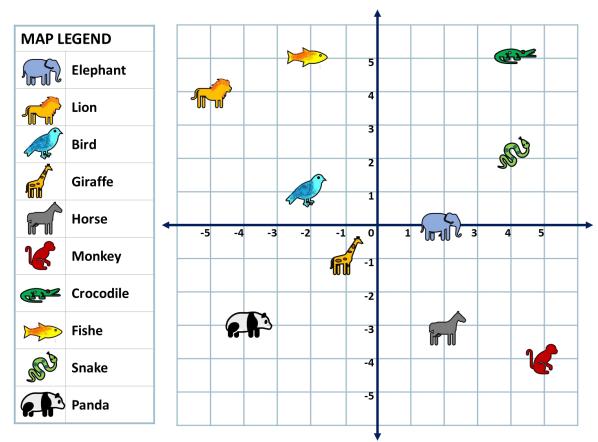

#### **QUESTIONS:**

| 1. | Which coordinate point is the monkey located at? |
|----|--------------------------------------------------|
| 2. | What animal can be found at the point (-1,-1)?   |
| 3. | What animal can be found at the point (4,2)?     |
| 4. | Which coordinate point is the bird located at?   |
| 5. | What animal can be found at the point (4,5)?     |
| 6. | Which coordinate point is the horse located at?  |
| 7. | Which coordinate point is the panda located at?  |
| 8. | Which coordinate point is the lion located at?   |
| 9. | What animal can be found at the point (-2,5)?    |
| 10 | What animal is on x-axis?                        |

#### **QUESTIONS:**

| 1. | Which coordinate point is the monkey located at? | <u>(5,-4)</u>   |
|----|--------------------------------------------------|-----------------|
| 2. | What animal can be found at the point (-1,-1)?   | <u>Giraffe</u>  |
| 3. | What animal can be found at the point (4,2)?     | <u>Snake</u>    |
| 4. | Which coordinate point is the bird located at?   | <u>(-2,1)</u>   |
| 5. | What animal can be found at the point (4,5)?     | Crocodile       |
| 6. | Which coordinate point is the horse located at?  | <u>(2,-3)</u>   |
| 7. | Which coordinate point is the panda located at?  | <u>(-4,-3)</u>  |
| 8. | Which coordinate point is the lion located at?   | <u>(-5,4)</u>   |
| 9. | What animal can be found at the point (-2,5)?    | <u>Fish</u>     |
| 10 | . What animal is on x-axis?                      | <u>Elephant</u> |