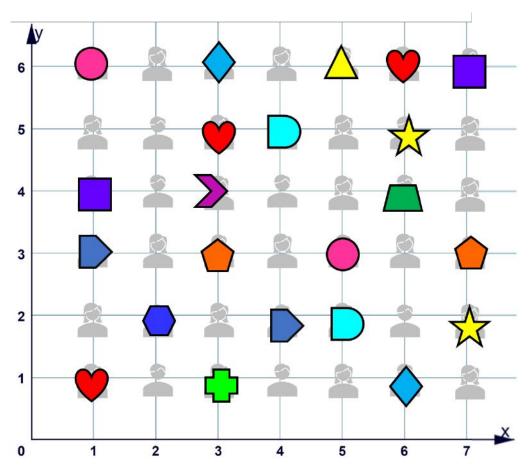

# **Mystery message**

#### Grade 4 Geometry Worksheet

Find out the teacher's mystery message: look up the coordinates and write down the word for each shape.

### Message:

| "OBEDIENCE | <u>IS</u> | <u>THE</u> | <b>MOTHER</b> | <u>OF</u> | <b>SUCCESS</b> | <u>AND</u> |
|------------|-----------|------------|---------------|-----------|----------------|------------|
| (5,3)      | (7,2)     | (2,2)      | (1,1)         | (3,4)     | (4,2)          | (3,1)      |
|            |           |            |               |           |                |            |
| <u>IS</u>  | WEDDED    | <u>TO</u>  | SAFETY"       | <u>by</u> | AESCHYLU       | <u>s</u>   |
| (6,5)      | (5,2)     | (7,3)      | (6,4)         |           | (5,6)          |            |