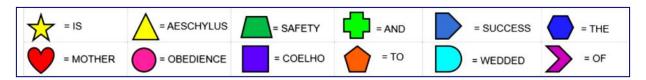

# **Mystery message**

#### Grade 4 Geometry Worksheet

Find out the teacher's mystery message: look up the coordinates and write down the word for each shape.

### Message:

| "OBEDIENCE | <u>IS</u> | <u>THE</u> | <b>MOTHER</b> | <u>OF</u> | <b>SUCCESS</b> | <u>AND</u> |
|------------|-----------|------------|---------------|-----------|----------------|------------|
| (5,3)      | (7,2)     | (2,2)      | (1,1)         | (3,4)     | (4,2)          | (3,1)      |
|            |           |            |               |           |                |            |
| <u>IS</u>  | WEDDED    | <u>TO</u>  | SAFETY"       | <u>by</u> | AESCHYLU       | <u>s</u>   |
| (6,5)      | (5,2)     | (7,3)      | (6,4)         |           | (5,6)          |            |