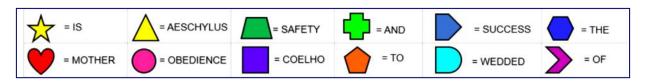

# **Mystery message**

#### Grade 4 Geometry Worksheet

Find out the teacher's mystery message: look up the coordinates and write down the word for each shape

### Message: