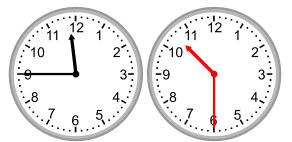

5.

What time will it be in 2 hours 45 minutes?

6.

What time was it 1 hour 15 minutes ago?