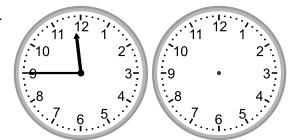

### Grade 3 Time Worksheet

Draw the clock hands to show the time it was or will be.

1.

What time was it 3 hours 15 minutes ago?

2.

What time was it 1 hour 30 minutes ago?

3.

What time will it be in 3 hours?