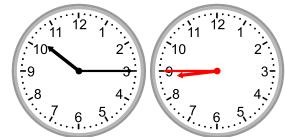

4.

What time was it 5 hours ago?

5.

What time will it be in 2 hours 45 minutes?

6.

What time was it 1 hour 15 minutes ago?