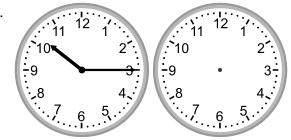

### Grade 3 Time Worksheet

Draw the clock hands to show the time it was or will be.

1.

What time was it 3 hours 15 minutes ago?

2.

What time was it 1 hour 30 minutes ago?

3.

What time will it be in 3 hours?