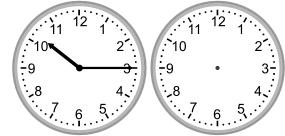

### Grade 3 Time Worksheet

Draw the clock hands to show the time it was or will be.

1.

What time was it 3 hours 15 minutes ago?

2.

What time was it 1 hour 30 minutes ago?

3.

What time will it be in 3 hours?