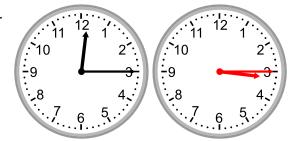

### Grade 3 Time Worksheet

Draw the clock hands to show the time it was or will be.

1.

What time was it 3 hours 15 minutes ago?

2.

What time was it 1 hour 30 minutes ago?

3.

What time will it be in 3 hours?