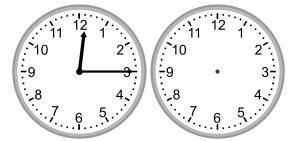

### **Answers:**

What time was it 3 hours 15 minutes ago?

2.

What time was it 1 hour 30 minutes ago?

3.

What time will it be in 3 hours?

4.

What time was it 5 hours ago?