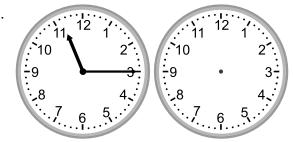

### **Answers:**

What time was it 3 hours 15 minutes ago?

2.

What time was it 1 hour 30 minutes ago?

3.

What time will it be in 3 hours?

4.

What time was it 5 hours ago?