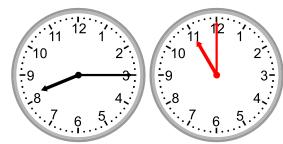

### **Answers:**

What time was it 3 hours 15 minutes ago?

2.

What time was it 1 hour 30 minutes ago?

3.

What time will it be in 3 hours?

4.

What time was it 5 hours ago?