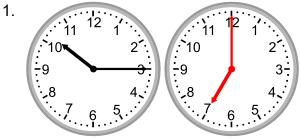

### Grade 3 Time Worksheet

Draw the clock hands to show the time it was or will be.

1.

What time was it 3 hours 15 minutes ago?

2.

What time was it 1 hour 30 minutes ago?

3.

What time will it be in 3 hours?