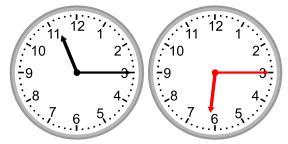

4.

What time was it 5 hours ago?

5.

What time will it be in 2 hours 45 minutes?

6.

What time was it 1 hour 15 minutes ago?