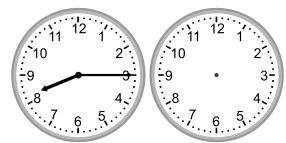

### Grade 3 Time Worksheet

Draw the clock hands to show the time it was or will be.

1.

What time was it 3 hours 15 minutes ago?

2.

What time was it 1 hour 30 minutes ago?

3.

What time will it be in 3 hours?