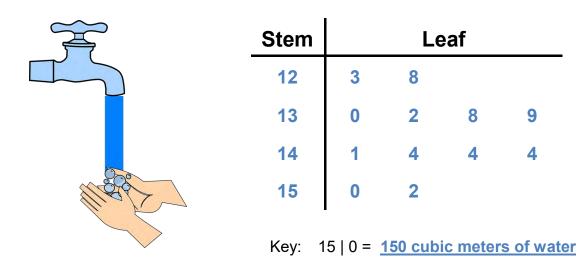

## Grade 5 Data Worksheet

Make stem-and-leaf plots of the following data:

1) The numbers of gallons of milk used each day in making chocolates in Charlie's chocolate factory are given below.

2) The monthly volumes of water consumed (in cubic meters) by the Anderson family last year are given below.

Key: 4 | 3 = <u>43 gallons of milk</u>

2) The monthly volumes of water consumed (in cubic meters) by the Anderson family last year are given below.

| 123 | 144 | 138 | 132 | 130 | 144 | 152 | 144 | 139 | 128 | 141 | 150 |
|-----|-----|-----|-----|-----|-----|-----|-----|-----|-----|-----|-----|
| 120 |     | 100 | 102 | 100 |     | 102 |     | 100 | 120 |     | 100 |