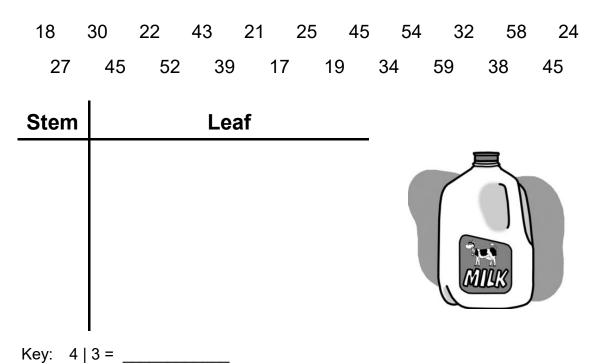

## Grade 5 Data Worksheet

Make stem-and-leaf plots of the following data:

1) The numbers of gallons of milk used each day in making chocolates in Charlie's chocolate factory are given below.

2) The monthly volumes of water consumed (in cubic meters) by the Anderson family last year are given below.

## Answers:

1) The numbers of gallons of milk used each day in making chocolates in Charlie's chocolate factory are given below.

| 18   | 30 | 22 | 43  | 21 | 25 | 45 | 54 | 32 | 58 | 24 |
|------|----|----|-----|----|----|----|----|----|----|----|
| 27   | 45 | 52 | 39  | 17 | 19 |    | 34 | 59 | 38 | 45 |
| Stem |    |    | Lea | ıf |    |    |    |    |    |    |
| 1    | 7  | 8  | 9   |    |    |    |    |    |    |    |
| 2    | 1  | 2  | 4   | 5  | 7  |    |    | (  | J  |    |
| 3    | 0  | 2  | 4   | 8  | 9  |    |    | 3  |    |    |
| 4    | 3  | 5  | 5   | 5  |    |    |    |    |    |    |
| 5    | 2  | 4  | 8   | 9  |    |    |    |    |    |    |
|      |    |    |     |    |    |    |    |    |    |    |

Key: 4 | 3 = <u>43 gallons of milk</u>

2) The monthly volumes of water consumed (in cubic meters) by the Anderson family last year are given below.

| 123 | 144 | 138 | 132 | 130 | 144 | 152 | 144 | 139 | 128 | 141 | 150 |
|-----|-----|-----|-----|-----|-----|-----|-----|-----|-----|-----|-----|
| 120 |     | 100 | 102 | 100 |     | 102 |     | 100 | 120 |     | 100 |