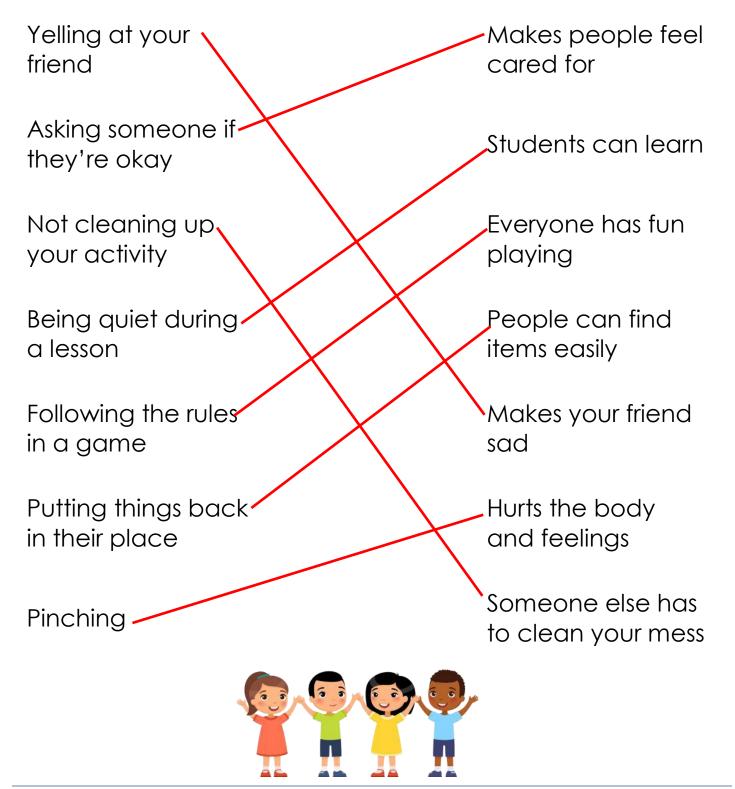

## **Effects of actions**

Kindergarten Social & Emotional Learning Worksheets

Draw a line to match the action to its effect.

Yelling at your

friend

Makes people feel

cared for

Asking someone if

they're okay

Students can learn

Not cleaning up

your activity

Everyone has fun

playing

Being quiet during

a lesson

People can find

items easily

Following the rules

in a game

Makes your friend

sad

Putting things back

in their place

Hurts the body

and feelings

Pinching

Someone else has to clean your mess