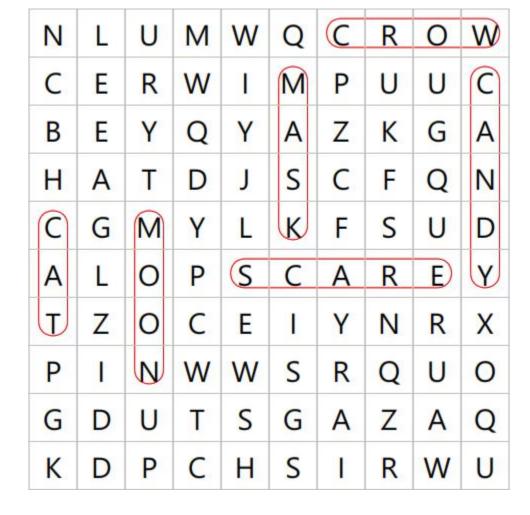

## Word search: easy

Halloween Worksheet









## Word search: easy

Halloween Worksheet









## Word search: harder

Halloween Worksheet



| C | E | F | R | 1 | G | Н | Τ | F | U | L | Q |
|---|---|---|---|---|---|---|---|---|---|---|---|
| M | U | W | F | I | В | S | F | S | Н | 1 | Н |
| Υ | T | K | T | D | K | Z | Y | W | Α | N | W |
| S | Н | L | N | F | Y | Y | M | 1 | U | I | M |
| T | R | X | L | ı | L | ٧ | 0 | C | Ν | G | Н |
| Ε | E | S | N | L | W | R | 0 | K | T | Н | G |
| R | L | R | C | K | L | M | N | Ε | Ε | T | G |
| I | L | C | P | R | Ν | D | L | D | D | T | D |
| 0 | I | 0 | Н | U | Ε | M | I | Н | X | I | Р |
| U | N | Q | P | Z | S | Α | T | V | J | M | Н |
| S | G | X | S | Н | K | L | M | ٧ | W | E | Ν |
| C | X | T | P | M | K | F | K | P | K | U | I |





## Word search: harder

Halloween Worksheet



| C | E | E   | R | 1 | G | Н | Т | F | U | D