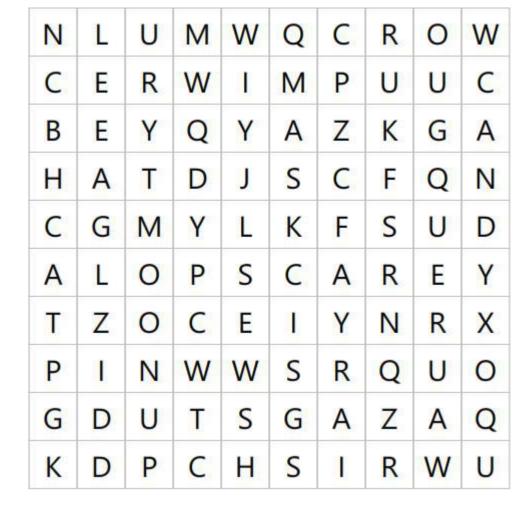

## Word search: easy

Halloween Worksheet









## Word search: easy

Halloween Worksheet









## Word search: harder

Halloween Worksheet



| C | E | F | R | 1 | G | Н | Τ | F | U | L | Q |
|---|---|---|---|---|---|---|---|---|---|---|---|
| M | U | W | F | I | В | S | F | S | Н | 1 | Н |
| Υ | T | K | T | D | K | Z | Y | W | Α | N | W |
| S | Н | L | N | F | Y | Y | M | 1 | U | I | M |
| T | R | X | L | ı | L | ٧ | 0 | C | Ν | G | Н |
| Ε | E | S | N | L | W | R | 0 | K | T | Н | G |
| R | L | R | C | K | L | M | N | Ε | Ε | T | G |
| I | L | C | P | R | Ν | D | L | D | D | T | D |
| 0 | I | 0 | Н | U | Ε | M | I | Н | X | I | Р |
| U | N | Q | P | Z | S | Α | T | V | J | M | Н |
| S | G | X | S | Н | K | L | M | ٧ | W | E | Ν |
| C | X | T | P | M | K | F | K | P | K | U | I |





## Word search: harder

Halloween Workshe