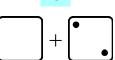

## **Missing Items**

Something is missing from the addition.

The TOTAL is not missing. The total is 5.

How many are in the second group? That is what is missing!

There should be a total of 5 dots. Draw 4 in the face of the second dice.