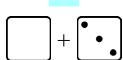

• +

5

1 + \_\_\_\_\_

There should be a total of 4 dots. The face of the second dice has two. There are none on the face of the first dice, so you need to draw them.

Read: "2 plus what number makes 4?"

or, "2 and how many more makes 4?"