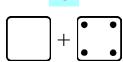

or, "What number and 2 makes 4?"

+ •

\_\_\_\_ + 2

1. Complete the addition. Draw the missing dots. The total is on top.

3

3

5

a. 1