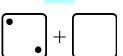

• +

5

1 + \_\_\_\_\_

There should be a total of 4 dots. The face of the second dice has two. There are none on the face of the first dice, so you need to draw them.

Read: "2 plus what number makes 4?"

or, "2 and how many more makes 4?"