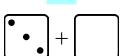

or, "What number and 2 makes 4?"

+ •

\_\_\_\_ + 2

1. Complete the addition. Draw the missing dots. The total is on top.

3

3

5

a. 1

b. 2

c. +

5

5

4

**d.** 3

e + 2

**f.** \_\_\_\_\_ + 3