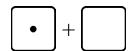

## **Missing Items**

Something is missing from the addition.

The TOTAL is not missing. The total is 5.

How many are in the second group? That is what is missing!

There should be a total of 5 dots. Draw 4 in the face of the second dice.

• +

5

1 + \_\_\_\_\_

There should be a total of 4 dots. The face of the second dice has two. There are none on the face of the first dice, so you need to draw them.

Read: "2 plus what number makes 4?"

or, "2 and how many more makes 4?"