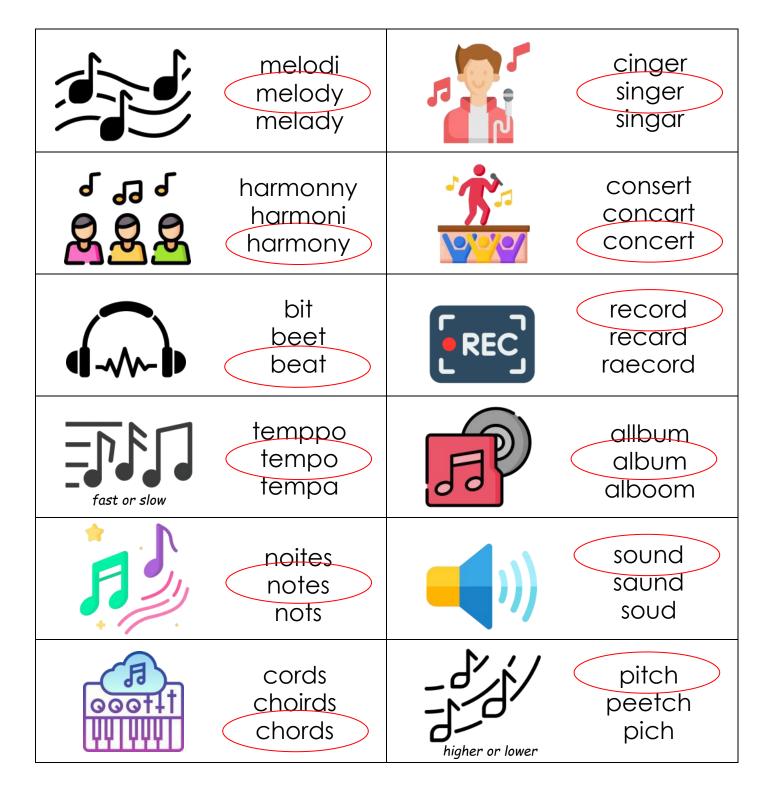

## **Correct spellings: music words**

Grade 3 Spelling Worksheet

Circle the words that are spelled correctly.

|              | melodi<br>melody<br>melady     |                 | cinger<br>singer<br>singar    |
|--------------|--------------------------------|-----------------|-------------------------------|
| <b>888</b>   | harmonny<br>harmoni<br>harmony |                 | consert<br>concart<br>concert |
|              | bit<br>beet<br>beat            | [REC]           | record<br>recard<br>raecord   |
| fast or slow | temppo<br>tempo<br>tempa       | F               | allbum<br>album<br>alboom     |
| FI.          | noites<br>notes<br>nots        | (((             | sound<br>saund<br>soud        |
| 000111<br>   | cords<br>choirds<br>chords     | higher or lower | pitch<br>peetch<br>pich       |